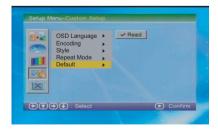

#### Default

This option for user return to Default setting. After this operation .then all the setting resume to default system setting.